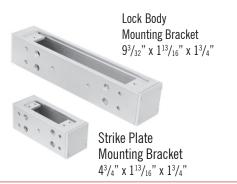

## SD-997SMB Surface-Mount Bracket SD-997UB U-Bracket ► For surface-m

- For surface-mount on the door jamb.
- ► Attractive brushed aluminum finish.
- Use U-Brackets for frameless glass door.