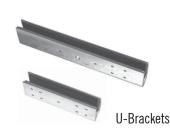

## SD-997SMB Surface-Mount Bracket SD-997UB U-Bracket ► For surface-m

- For surface-mount on the door jamb.
- ► Attractive brushed aluminum finish.
- Use U-Brackets for frameless glass door.