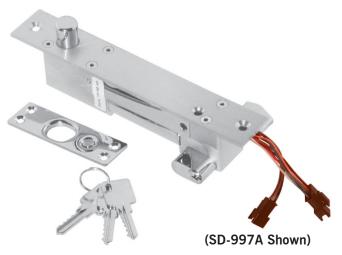

## **ENFORCER®** SERIES ELECTRIC DEADBOLT

SD-997A Fail-Secure (Door locked with power disconnected)
SD-997B Fail-Safe (Door unlocked with power disconnected)
SD-997B-24 (for 24VDC Fail Safe applications)

- Adds concealed deadbolt security to most wood or hollow metal doors, with the added convenience of electrical operation.
- ▶ Door open/close monitor (NO/C/NC).
- ► Stainless steel bolt, 5/8" dia., 5/8" throw.
- Solenoid attempts to lock several times and then shuts down if door not properly close. Once door closed properly will auto-lock.
- ► Adjustable door lock delay timer.
- Includes control wire allows release without cutting unit's power.
- ► Magnetic switch determines door position.
- ▶ 1.5-Amp over-current protection.