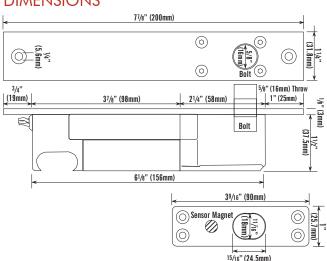

| Fail-Secure                           | Fail-Safe             | Fail-Safe                             |
| Current Draw              | Standby: 320mA<br>Activated: 880mA    | ,                     | Standby: 170mA<br>Activated: 420mA    |
| Status Sensor             | SPDT, 500mA @ 12VDC<br>(N.O./C./N.C.) |                       | SPDT, 250mA @<br>24VDC (N.O./C./N.C.) |
| Operation Voltage         | 12VDC                                 | 12VDC                 | 24VDC                                 |
| Adjustable Delay<br>Timer | 0, 3, 5, 9 sec.s                      | 0, 2.5, 5, 9 sec.s    | 0, 2.5, 5, 9 sec.s                    |
| Weight (approx.)          | 2lbs., 5oz. (1kg)                     | 1lb., 13oz. (0.82kg.) | 1lb., 13oz. (0.82kg.)                 |

## **DIMENSIONS**



## SD-997SMB Surface-Mount Bracket SD-997UB U-Bracket ► For surface-m

- For surface-mount on the door jamb.
- ► Attractive brushed aluminum finish.
- Use U-Brackets for frameless glass door.