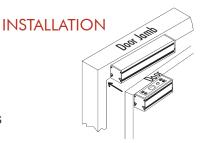

| Standby: 170mA<br>Activated: 420mA    |
| Status Sensor             | SPDT, 500mA @ 12VDC<br>(N.O./C./N.C.) |                       | SPDT, 250mA @<br>24VDC (N.O./C./N.C.) |
| Operation Voltage         | 12VDC                                 | 12VDC                 | 24VDC                                 |
| Adjustable Delay<br>Timer | 0, 3, 5, 9 sec.s                      | 0, 2.5, 5, 9 sec.s    | 0, 2.5, 5, 9 sec.s                    |
| Weight (approx.)          | 2lbs., 5oz. (1kg)                     | 1lb., 13oz. (0.82kg.) | 1lb., 13oz. (0.82kg.)                 |

## **DIMENSIONS**



## SD-997SMB Surface-Mount Bracket SD-997UB U-Bracket ► For surface-m

- For surface-mount on the door jamb.
- ► Attractive brushed aluminum finish.
- Use U-Brackets for frameless glass door.